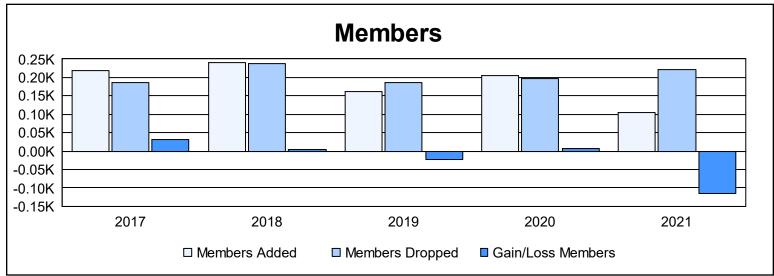

District 23 C

As of June 2021 Cumulative

| Year      | New<br>Clubs | Dropped<br>Clubs | Gain/<br>Loss<br>Clubs | New<br>Members | Charter<br>Members | Reinstate<br>Members | Transfer<br>Members | Total<br>Member<br>Added | Total<br>Members<br>Dropped | Gain/<br>Loss<br>Members |
|-----------|--------------|------------------|------------------------|----------------|--------------------|----------------------|---------------------|--------------------------|-----------------------------|--------------------------|
| 2016-2017 | 1            | 0                | 1                      | 173            | 34                 | 7                    | 5                   | 219                      | 187                         | 32                       |
| 2017-2018 | 2            | 0                | 2                      | 163            | 51                 | 18                   | 8                   | 240                      | 237                         | 3                        |
| 2018-2019 | 0            | 1                | -1                     | 143            | 10                 | 6                    | 3                   | 162                      | 185                         | -23                      |
| 2019-2020 | 2            | 0                | 2                      | 134            | 56                 | 10                   | 5                   | 205                      | 197                         | 8                        |
| 2020-2021 | 0            | 0                | 0                      | 73             | 9                  | 18                   | 5                   | 105                      | 221                         | -116                     |
| Average   | 1            | 0                | 1                      | 137            | 32                 | 12                   | 5                   | 186                      | 205                         | -19                      |