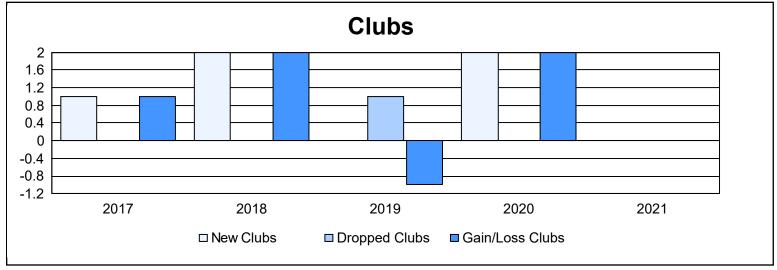

District 23 C

As of June 2021 Cumulative

| Year      | New<br>Clubs | Dropped<br>Clubs | Gain/<br>Loss<br>Clubs | New<br>Members | Charter<br>Members | Reinstate<br>Members | Transfer<br>Members | Total<br>Member<br>Added | Total<br>Members<br>Dropped | Gain/<br>Loss<br>Members |
|-----------|--------------|------------------|------------------------|----------------|--------------------|----------------------|---------------------|--------------------------|-----------------------------|--------------------------|
| 2016-2017 | 1            | 0                | 1                      | 173            | 34                 | 7                    | 5                   | 219                      | 187                         | 32                       |
| 2017-2018 | 2            | 0                | 2                      | 163            | 51                 | 18                   | 8                   | 240                      | 237                         | 3                        |
| 2018-2019 | 0            | 1                | -1                     | 143            | 10                 | 6                    | 3                   | 162                      | 185                         | -23                      |
| 2019-2020 | 2            | 0                | 2                      | 134            | 56                 | 10                   | 5                   | 205                      | 197                         | 8                        |
| 2020-2021 | 0            | 0                | 0                      | 73             | 9                  | 18                   | 5                   | 105                      | 221                         | -116                     |
| Average   | 1            | 0                | 1                      | 137            | 32                 | 12                   | 5                   | 186                      | 205                         | -19                      |